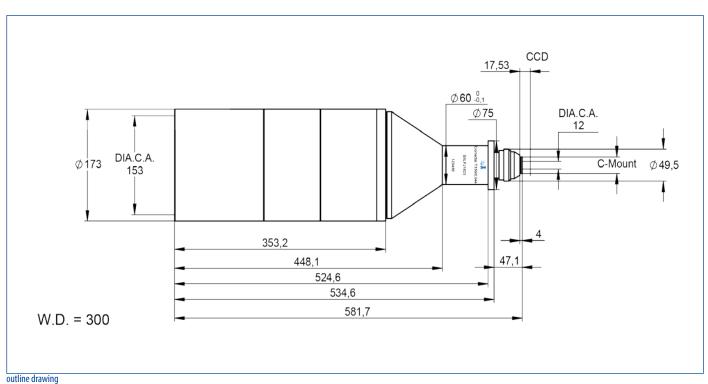

## **DATA SHEET**

| specifications                                               |                                        |
|--------------------------------------------------------------|----------------------------------------|
| article number                                               | S5LPJ1823                              |
| design wavelength [nm]                                       | 450-700                                |
| magnification (+/-5%)                                        | 0.044                                  |
| working distance [mm] (+/-2%)                                | 300.0                                  |
| object size [mm]<br>at a chip size of [mm]<br>distortion [%] | 109 x 81.8<br>4.8 x 3.6 (1/3")<br>0.03 |
| object size [mm]<br>at a chip size of [mm]<br>distortion [%] | 6.4 x 4.8 (1/2")                       |
| object size [mm]<br>at a chip size of [mm]<br>distortion [%] | 8.8 x 6.6 (2/3")                       |
| max. telecentricity error [°]                                | < 0.01                                 |
| numerical aperture                                           | 0.006                                  |
| weight [kg]                                                  | 8.00                                   |
| flange back distance [mm]                                    | 17.53                                  |
| accessory                                                    | S5SET0020, S5SET1830                   |