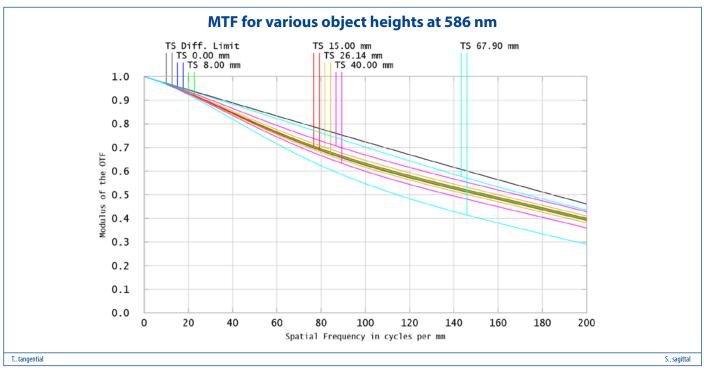

## **DATA SHEET**

| specifications                                               |                                        |
|--------------------------------------------------------------|----------------------------------------|
| article number                                               | S5LPJ1823                              |
| design wavelength [nm]                                       | 450-700                                |
| magnification (+/-5%)                                        | 0.044                                  |
| working distance [mm] (+/-2%)                                | 300.0                                  |
| object size [mm]<br>at a chip size of [mm]<br>distortion [%] | 109 x 81.8<br>4.8 x 3.6 (1/3")<br>0.03 |
| object size [mm]<br>at a chip size of [mm]<br>distortion [%] | 6.4 x 4.8 (1/2")                       |
| object size [mm]<br>at a chip size of [mm]<br>distortion [%] | 8.8 x 6.6 (2/3")                       |
| max. telecentricity error [°]                                | < 0.01                                 |
| numerical aperture                                           | 0.006                                  |
| weight [kg]                                                  | 8.00                                   |
| flange back distance [mm]                                    | 17.53                                  |
| accessory                                                    | S5SET0020, S5SET1830                   |