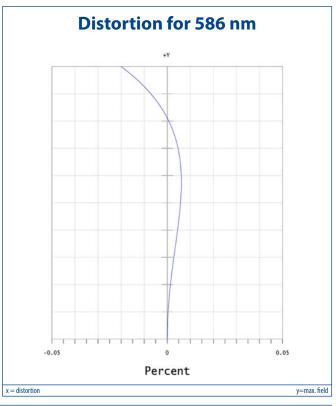

## **DATA SHEET**

| specifications                                               |                                        |
|--------------------------------------------------------------|----------------------------------------|
| article number                                               | S5LPJ1823                              |
| design wavelength [nm]                                       | 450-700                                |
| magnification (+/-5%)                                        | 0.044                                  |
| working distance [mm] (+/-2%)                                | 300.0                                  |
| object size [mm]<br>at a chip size of [mm]<br>distortion [%] | 109 x 81.8<br>4.8 x 3.6 (1/3")<br>0.03 |
| object size [mm]<br>at a chip size of [mm]<br>distortion [%] | 6.4 x 4.8 (1/2")                       |
| object size [mm]<br>at a chip size of [mm]<br>distortion [%] | 8.8 x 6.6 (2/3")                       |
| max. telecentricity error [°]                                | < 0.01                                 |
| numerical aperture                                           | 0.006                                  |
| weight [kg]                                                  | 8.00                                   |
| flange back distance [mm]                                    | 17.53                                  |
| accessory                                                    | S5SET0020, S5SET1830                   |