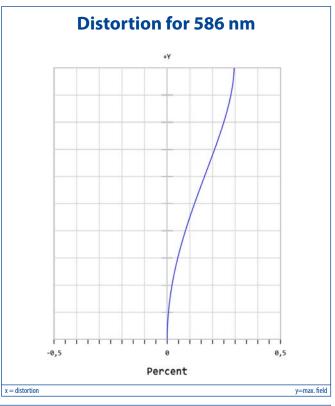

## **DATA SHEET**

| specifications                                               |                                        |
|--------------------------------------------------------------|----------------------------------------|
| article number                                               | S5LPJ1523                              |
| design wavelength [nm]                                       | 450-700                                |
| magnification (+/-5%)                                        | 0.082                                  |
| working distance [mm] (+/-2%)                                | 284.0                                  |
| object size [mm]<br>at a chip size of [mm]<br>distortion [%] | 58.5 x 43.9<br>4.8 x 3.6 (1/3")<br>0.1 |
| object size [mm]<br>at a chip size of [mm]<br>distortion [%] | 78 x 58.5<br>6.4 x 4.8 (1/2")<br>0.3   |
| object size [mm]<br>at a chip size of [mm]<br>distortion [%] | 7.2 x 5.3 (1/1.8")                     |
| max. telecentricity error [°]                                | < 0.01                                 |
| numerical aperture                                           | 0.01                                   |
| weight [kg]                                                  | 4.60                                   |
| flange back distance [mm]                                    | 17.53                                  |
| accessory                                                    | S5SET0020, S5SET1530                   |

graphs and data given by design.

Sill Optics GmbH & Co. KG Johann-Höllfritsch-Straße 13 D-90530 Wendelstein Copyright © Sill Optics GmbH & Co. KG All rights reserved. Issue D Published: 1.12.2017 Tel.: +49 (0) 9129 9023 0 Fax: +49 (0) 9129 9023 23 E-mail: info@silloptics.de Web: www.silloptics.de