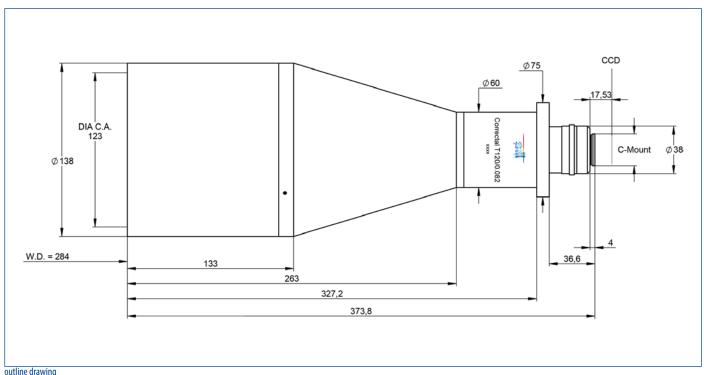

## S5LPJ1523 **Correctal® T120/0.082**

- telecentric lens
- with c-mount
- with variable iris

outline drawing

Sill Optics GmbH & Co. KG Johann-Höllfritsch-Straße 13 D-90530 Wendelstein

Copyright © Sill Optics GmbH & Co. KG All rights reserved. Issue D Published: 1.12.2017

## **DATA SHEET**

| specifications                                               |                                        |
|--------------------------------------------------------------|----------------------------------------|
| article number                                               | S5LPJ1523                              |
| design wavelength [nm]                                       | 450-700                                |
| magnification (+/-5%)                                        | 0.082                                  |
| working distance [mm] (+/-2%)                                | 284.0                                  |
| object size [mm]<br>at a chip size of [mm]<br>distortion [%] | 58.5 x 43.9<br>4.8 x 3.6 (1/3")<br>0.1 |
| object size [mm]<br>at a chip size of [mm]<br>distortion [%] | 78 x 58.5<br>6.4 x 4.8 (1/2")<br>0.3   |
| object size [mm]<br>at a chip size of [mm]<br>distortion [%] | 7.2 x 5.3 (1/1.8")                     |
| max. telecentricity error [°]                                | < 0.01                                 |
| numerical aperture                                           | 0.01                                   |
| weight [kg]                                                  | 4.60                                   |
| flange back distance [mm]                                    | 17.53                                  |
| accessory                                                    | S5SET0020, S5SET1530                   |