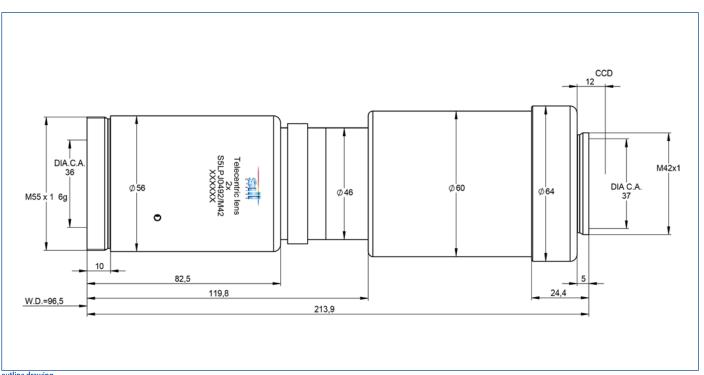

## S5LPJ0492/M42 Correctal® TL40/2.0

- telecentric lens
- with M42-thread
- with variable iris

illustration only

outline drawing

Sill Optics GmbH & Co. KG Johann-Höllfritsch-Straße 13 D-90530 Wendelstein Copyright © Sill Optics GmbH & Co. KG All rights reserved. Issue A Published: 1.12.2017 Tel.: +49 (0) 9129 9023 0 Fax: +49 (0) 9129 9023 23 E-mail: info@silloptics.de Web: www.silloptics.de