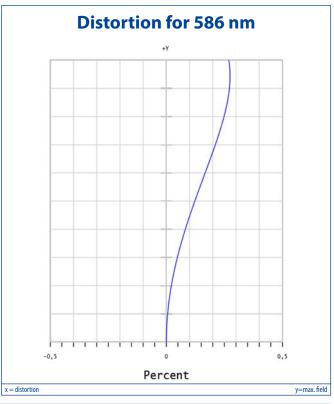

## **DATA SHEET**

| specifications                                               |                                      |
|--------------------------------------------------------------|--------------------------------------|
| article number                                               | S5LPJ0492/M42                        |
| design wavelength [nm]                                       | 450-700                              |
| magnification (+/-5%)                                        | 2.000                                |
| working distance [mm] (+/-2%)                                | 96.5                                 |
| object size [mm]<br>at a chip size of [mm]<br>distortion [%] | 6.4 x 4.8<br>12.8 x 9.6 (1")<br>0.17 |
| object size [mm]<br>at a chip size of [mm]<br>distortion [%] | 14.3<br>28.6<br>0.25                 |
| object size [mm]<br>at a chip size of [mm]<br>distortion [%] | 17.5<br>35.0<br>0.28                 |
| max. telecentricity error [°]                                | 0.015                                |
| numerical aperture                                           | 0.07                                 |
| weight [kg]                                                  | not yet weighed                      |
| flange back distance [mm]                                    | 12                                   |
| accessory                                                    |                                      |